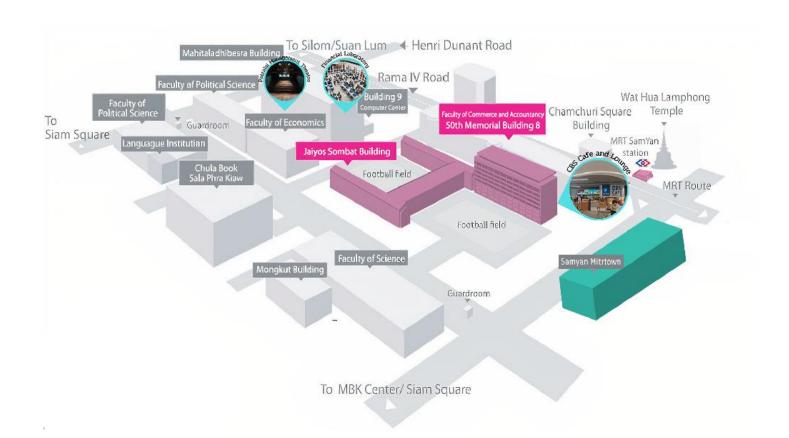

### **CBS Campus Map**

#### 14-15 November 2022 AoL Seminar 1 Chulalongkorn Business School

Room 208, 2nd Floor, 50<sup>th</sup> Memorial Building 8. Chulalongkorn Business School | Chulalongkorn University 254 Phyathai Road, Pathumwan, Bangkok 10330 THAIL AND

### 16-18 November 2022 AACSB Asia Pacific Annual Conference Samyan Mitrtown Hall, 5<sup>th</sup> Floor

#### ACCESS TO SAMYAN MITRTOWN

| M                 | Samyan Station Exit 2                                                                                      |
|-------------------|------------------------------------------------------------------------------------------------------------|
| *                 | Siam Station                                                                                               |
| $\Leftrightarrow$ | In close proximity to expressways 1.6 km. from Srirat Expressway 3 km. from Chalerm Maha Nakhon Expressway |
| ⇔                 | Shuttle van service to nearest BTS Station                                                                 |