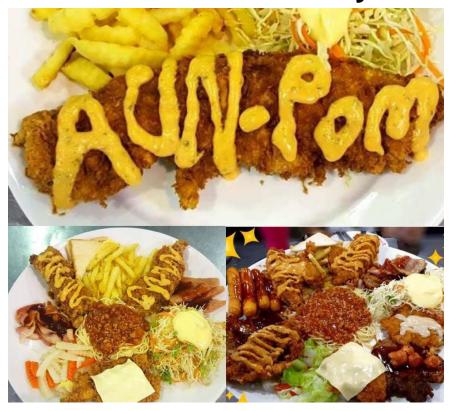

### **AUN-POM Steak Samyan**

#### **Details**

Address: 6 TaladSamyan Mai Chula soi 9 Rama IV Rd, Wang Mai, Pathum Wan, Bangkok 10330

Contact: https://www.facebook.com/profile.php?id=100057141082202

Opening hours: Daily 10:00-22:00