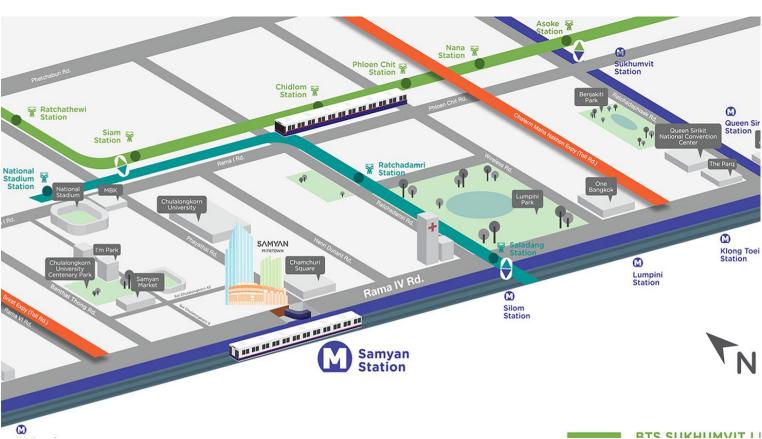

### **Transportation Map**

Reference: <a href="https://www.urbanrail.net/as/bang/bangkok.htm">https://www.urbanrail.net/as/bang/bangkok.htm</a>

### **MRT Map**

https://metro.bemplc.co.th/MRT-System-Map?lang=en

Ticket Type <a href="https://metro.bemplc.co.th/Ticket-Type">https://metro.bemplc.co.th/Ticket-Type</a>
Fare Route <a href="https://metro.bemplc.co.th/Fare-Rate">https://metro.bemplc.co.th/Fare-Rate</a>

### **BTS Map**

Route and Fare <a href="https://www.bts.co.th/eng/routemap.html">https://www.bts.co.th/eng/routemap.html</a>