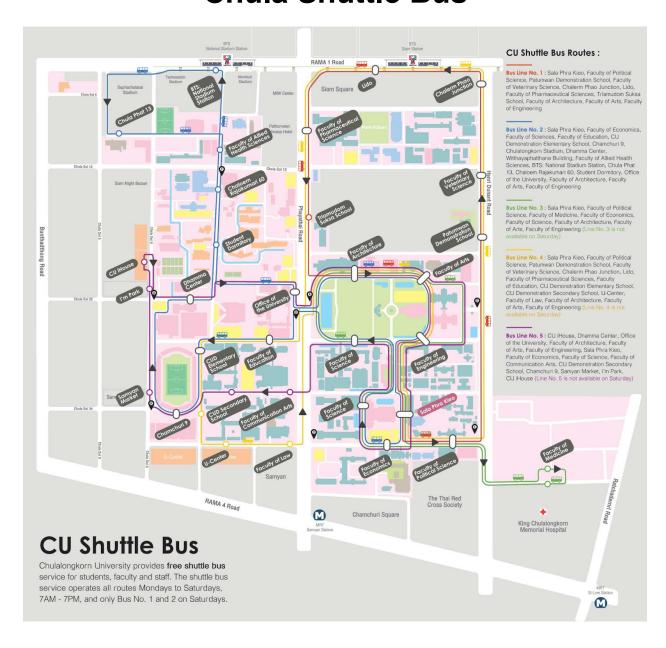

# 14-15 November 2022 Chula Shuttle Bus

Reference: <a href="https://www.chula.ac.th/en/about/green-university/cu-shuttle-bus/">https://www.chula.ac.th/en/about/green-university/cu-shuttle-bus/</a>

### 16-18 November 2022 Chula Bus

The university supports student activities, in particular activities at the central student club level. such as student clubs, faculties, societies, and rallies. Providing a 45-seat bus to allow students to travel outside the university, both in Bangkok and in other provinces.

#### **Chula Bus Timetable**

| Date      | Bus No.   | From                          | То                            | First<br>round | Last<br>round |  |
|-----------|-----------|-------------------------------|-------------------------------|----------------|---------------|--|
| 16-Nov-22 | Bus No. 1 | Pathumwan Princess Hotel      | Samyan Mitrtown (event venue) | 11.00 AM       | 11.30 AM      |  |
| 16-Nov-22 | Bus No. 2 | Novotel Hotel Siam Square     | Samyan Mitrtown (event venue) | 11.00 AM       | 11.30 AM      |  |
| 16-Nov-22 | Bus No. 1 | Samyan Mitrtown (event venue) | Pathumwan Princess Hotel      | 7.00 PM        | 7.30 PM       |  |
| 16-Nov-22 | Bus No. 2 | Samyan Mitrtown (event venue) | Novotel Hotel Siam Square     | 7:00 PM        | 7:30 PM       |  |
| 17-Nov-22 | Bus No. 1 | Pathumwan Princess Hotel      | Samyan Mitrtown (event venue) | 8.00 AM        | 8.30 AM       |  |
| 17-Nov-22 | Bus No. 2 | Novotel Hotel Siam Square     | Samyan Mitrtown (event venue) | 8.00 AM        | 8.30 AM       |  |
| 17-Nov-22 | Bus No. 1 | Samyan Mitrtown (event venue) | Pathumwan Princess Hotel      | 5:30 PM        | 6:00 PM       |  |
| 17-Nov-22 | Bus No. 2 | Samyan Mitrtown (event venue) | Novotel Hotel Siam Square     | 5:30 PM        | 6:00 PM       |  |
| 18-Nov-22 | Bus No. 1 | Pathumwan Princess Hotel      | Samyan Mitrtown (event venue) | 8.00 AM        | 8.30 AM       |  |
| 18-Nov-22 | Bus No. 2 | Novotel Hotel Siam Square     | Samyan Mitrtown (event venue) | 8.00 AM        | 8.30 AM       |  |
| 18-Nov-22 | Bus No. 1 | Samyan Mitrtown (event venue) | Pathumwan Princess Hotel      | 2:00 PM        | 2:30 PM       |  |
| 18-Nov-22 | Bus No. 2 | Samyan Mitrtown (event venue) | Novotel Hotel Siam Square     | 2:00 PM        | 2:30 PM       |  |