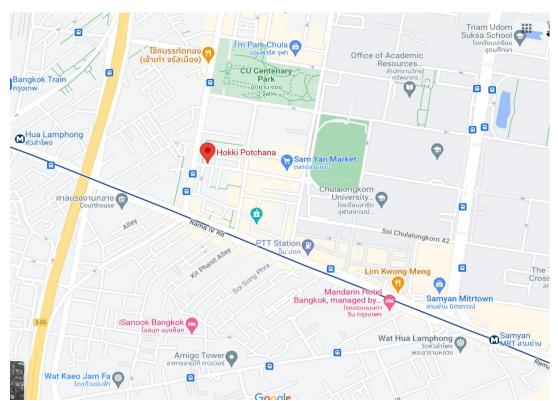

#### **Hokki Potchana**

**Details** 

Address: 1789 Soi chula 34, Wang Mai, Pathum Wan, Bangkok 10330

Contact: https://www.facebook.com/hokkipochana/

Opening hours: Daily 11:30-21:00