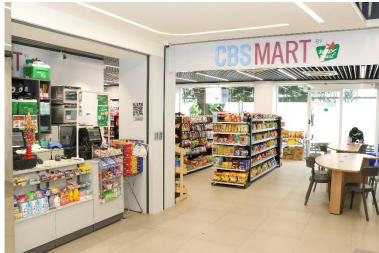

Chulalongkorn Business Enterprise (CBE) was established by Chulalongkorn Business School (CBS), to offer our students a unique opportunity to gain first-hand working experience in the real company since the first day of their enrollment. CBE operates CBS Café, an on-campus café that offers a wide variety of drinks and snacks, with the support of PTG Energy Public Company Limited (PTG) and is the first project under the MOU between CBS and PTG. CBE also operates CBS Mart, an on-campus convenient store, with the support of PT Max Mart, one of the leading convenient stores in gas stations throughout Thailand. The students who work with CBS Café and CBS Mart do not only learn basic operations like making coffee or selling items in the mart. Instead, they would work as a part of management team who deals with every aspect of the business, such as accounting, marketing, e-commerce, etc. Another important project under CBE is CBS Lounge, a multi-purposes co-working space that students can utilize to match their needs; from welcoming their customers to training their new skill set. After the initial phase of CBE which receives the strong support from PTG, PTG will let CBS and its students fully operate the three businesses to even further accentuate the real business environment.