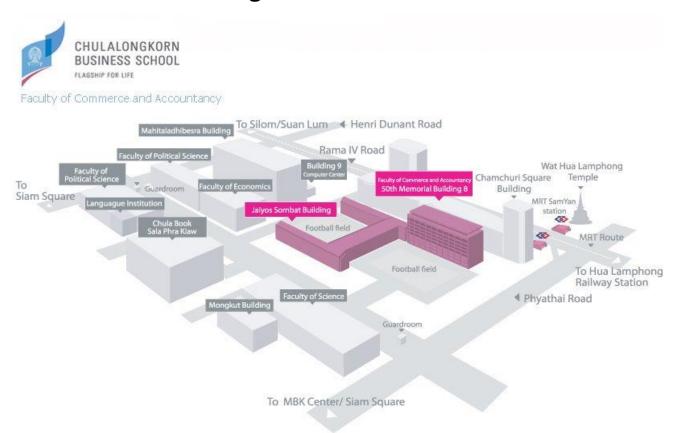

### **Chulalongkorn University Map**

More Information: <a href="https://www.chula.ac.th/en/contact/map-and-directions/">https://www.chula.ac.th/en/contact/map-and-directions/</a>

#### 14-15 November 2022 AoL Seminar 1 Chulalongkorn Business School

Room 208, 2nd Floor, 50<sup>th</sup> Memorial Building 8. Chulalongkorn Business School | Chulalongkorn University 254 Phyathai Road, Pathumwan, Bangkok 10330 THAIL AND

### 16-18 November 2022 AACSB Asia Pacific Annual Conference Samyan Mitrtown Hall, 5<sup>th</sup> Floor