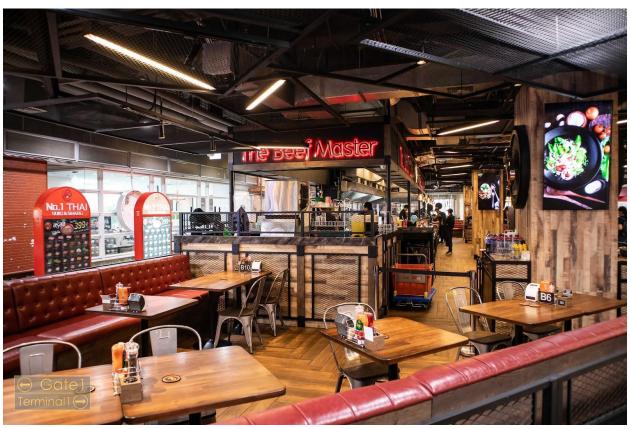

aeWan - Dessert Shop



#### **Details**

Address: 17 Banthatthong rd. Wang Mai, Pathum Wan, Bangkok 10330 Contact: https://www.facebook.com/profile.php?id=100067812128759

Opening hours: Daily 13:30-23:00



### Je Dang Somtum



**Details** 

Address: 17 Banthat Thong rd. Wang Mai, Pathum Wan, Bangkok 10330 Contact: <a href="https://www.facebook.com/profile.php?id=100067812128759">https://www.facebook.com/profile.php?id=100067812128759</a>

Opening hours: Daily 10:30 - 16:00



# Recommended Restaurants

### Nuatair (เนื้อแท้) - Samyan Mitrtown B1 Floor



#### Yana Restaurants - MBK Center 5th floor



Al Saray - Silom Soi 2, below BTS Saladang Station, is opposite of Silom Complex building.



Royal India - Siam paragon G floor.





#### The beef Master - MBK center G floor Zone A





### **Longest grill by Ali - MBK Center**



**Chaolay seafood - MBK Center**