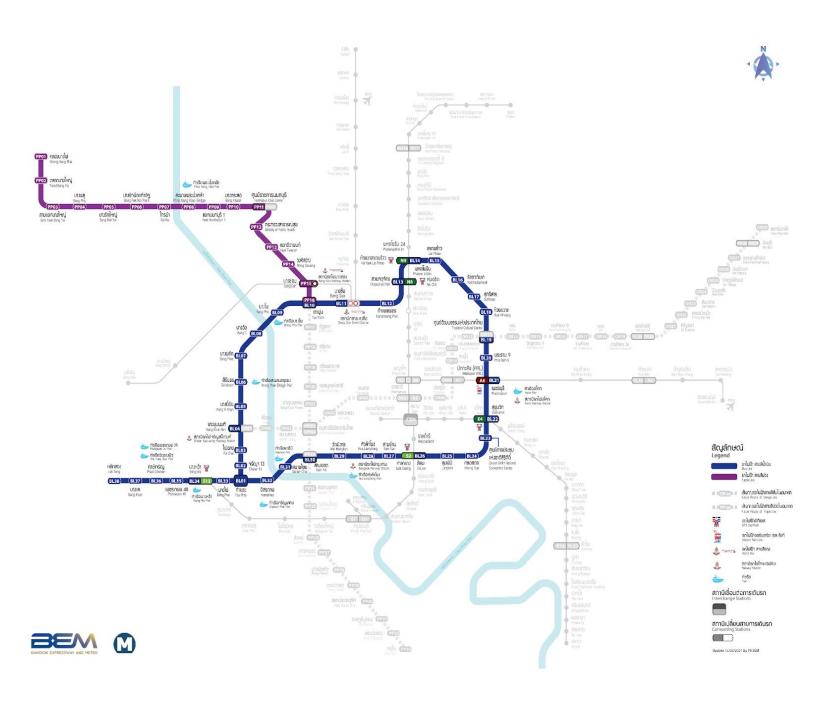

### **MRT Map**

https://metro.bemplc.co.th/MRT-System-Map?lang=en

Ticket Type <a href="https://metro.bemplc.co.th/Ticket-Type">https://metro.bemplc.co.th/Ticket-Type</a>
Fare Route <a href="https://metro.bemplc.co.th/Fare-Rate">https://metro.bemplc.co.th/Fare-Rate</a>