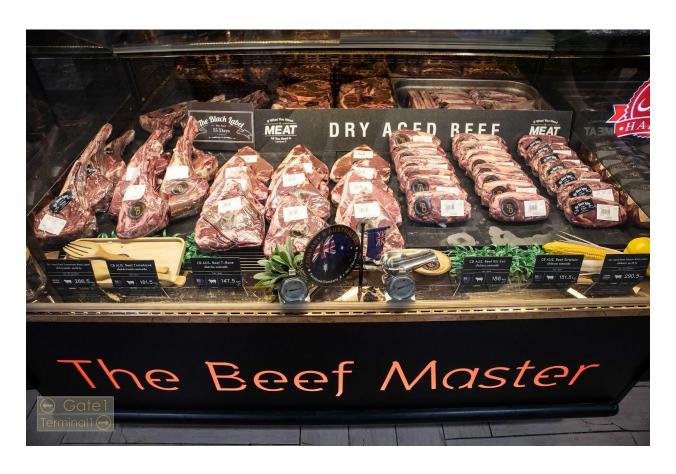

JaeWan - Dessert Shop



#### **Details**

Address: 17 Banthatthong rd. Wang Mai, Pathum Wan, Bangkok 10330 Contact: https://www.facebook.com/profile.php?id=100067812128759

Opening hours: Daily 13:30-23:00



### Je Dang Somtum



**Details** 

Address: 17 Banthat Thong rd. Wang Mai, Pathum Wan, Bangkok 10330 Contact: <a href="https://www.facebook.com/profile.php?id=100067812128759">https://www.facebook.com/profile.php?id=100067812128759</a>

Opening hours: Daily 10:30 - 16:00



# Recommended Restaurants

### Nuatair (เนื้อแท้) - Samyan Mitrtown B1 Floor



#### Yana Restaurants - MBK Center 5th floor



Al Saray - Silom Soi 2, below BTS Saladang Station, is opposite of Silom Complex building.



Royal India - Siam paragon G floor.





#### The beef Master - MBK center G floor Zone A





### **Longest grill by Ali - MBK Center**



**Chaolay seafood - MBK Center**