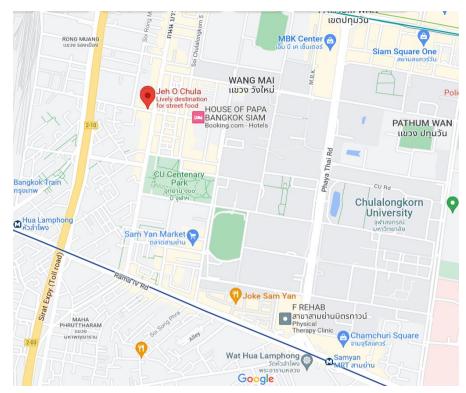

#### Jeh O Chula

**Details** 

Address: 113 Soi Charas mueng, Rong Muang, Pathum Wan, Bangkok 10330

Contact: https://www.facebook.com/RanCeXow/

Opening hours: Daily 16:30-00:00