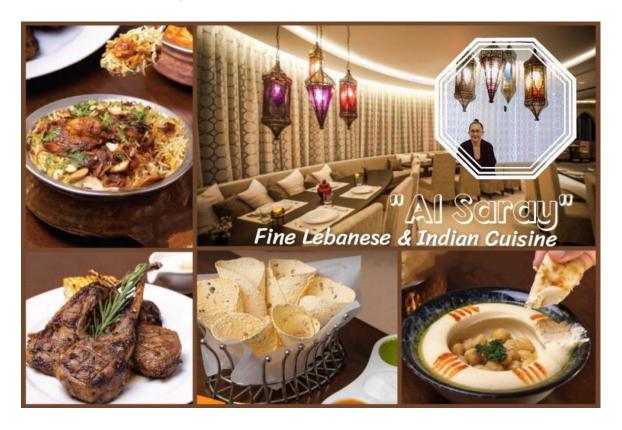

#### Yana Restaurants - MBK Center 5th floor

Al Saray - Silom Soi 2, below BTS Saladang Station, is opposite of Silom Complex building.

Royal India - Siam paragon G floor.