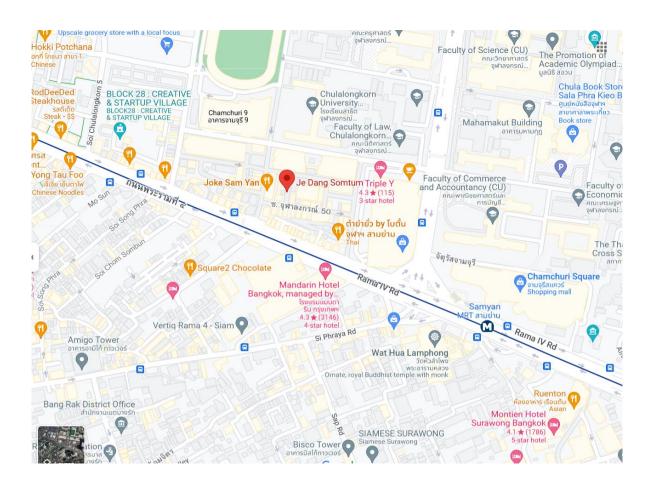

### Location

#### 14-15 November 2022 AoL Seminar 1 Chulalongkorn Business School

Room 208, 2nd Floor, 50<sup>th</sup> Memorial Building 8. Chulalongkorn Business School | Chulalongkorn University 254 Phyathai Road, Pathumwan, Bangkok 10330 THAIL AND

### 16-18 November 2022 AACSB Asia Pacific Annual Conference Samyan Mitrtown Hall, 5<sup>th</sup> Floor

#### ACCESS TO SAMYAN MITRTOWN

| M                 | Samyan Station Exit 2                                                                                      |
|-------------------|------------------------------------------------------------------------------------------------------------|
| *                 | Siam Station                                                                                               |
| $\Leftrightarrow$ | In close proximity to expressways 1.6 km. from Srirat Expressway 3 km. from Chalerm Maha Nakhon Expressway |
| ⇔                 | Shuttle van service to nearest BTS Station                                                                 |