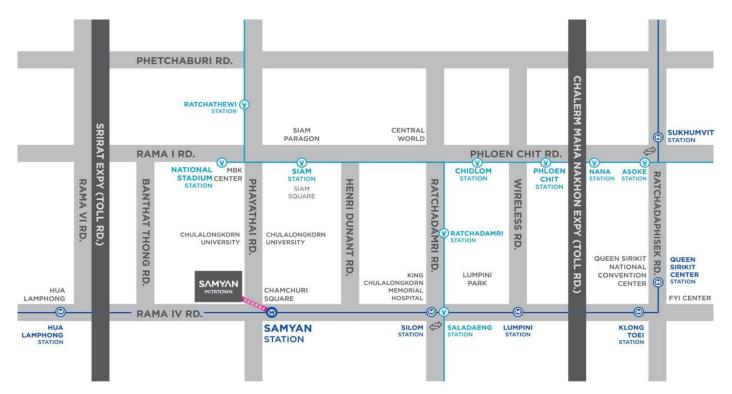

#### ACCESS TO SAMYAN MITRTOWN

| M                 | Samyan Station Exit 2                                                                                      |
|-------------------|------------------------------------------------------------------------------------------------------------|
| *                 | Siam Station                                                                                               |
| $\Leftrightarrow$ | In close proximity to expressways 1.6 km. from Srirat Expressway 3 km. from Chalerm Maha Nakhon Expressway |
| ⇔                 | Shuttle van service to nearest BTS Station                                                                 |

More information: https://www.samyan-mitrtownhall.com/Attend-An-Event