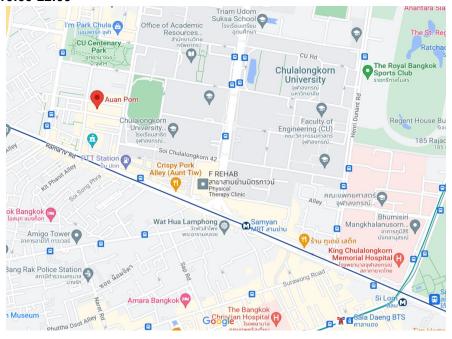

### **AUN-POM Steak Samyan**

#### **Details**

Address: 6 TaladSamyan Mai Chula soi 9 Rama IV Rd, Wang Mai, Pathum Wan, Bangkok 10330

Contact: https://www.facebook.com/profile.php?id=100057141082202

Opening hours: Daily 10:00-22:00