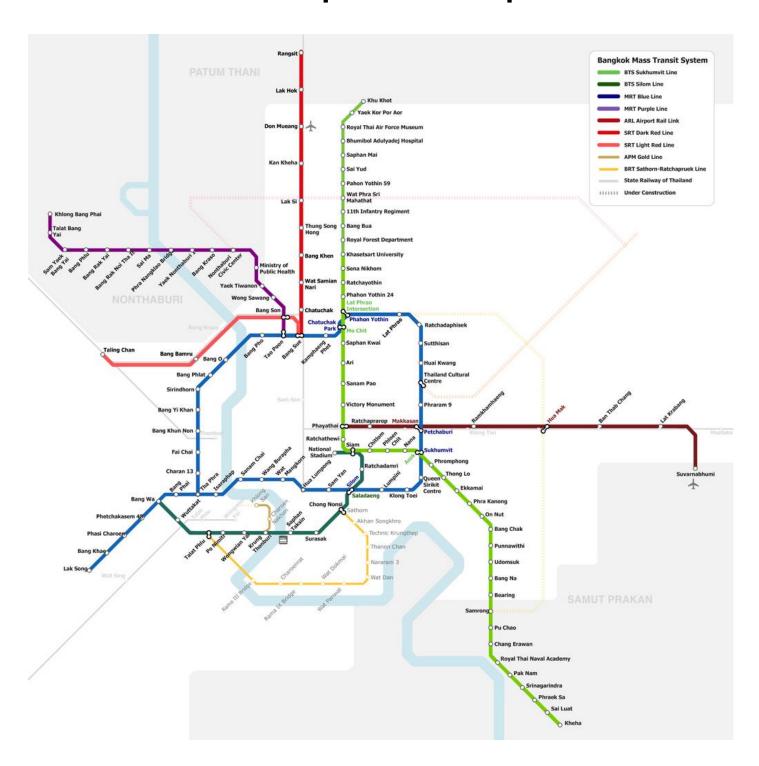

### **Transportation Map**

Reference: <a href="https://www.urbanrail.net/as/bang/bangkok.htm">https://www.urbanrail.net/as/bang/bangkok.htm</a>