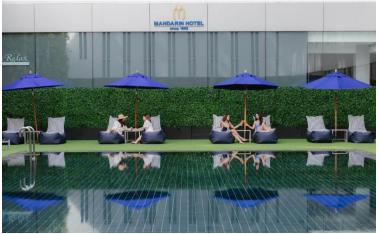

### Mandarin Hotel Bangkok

Began in 1965. The Mandarin building in its exemplary white was built and officially opened in 1968. Since its inauguration, the hotel has become a famous luxury destination for both leisure and business travelers. In 1981 the hotel had undergone refurbishing and a new wing, Princess wing, had been added. The Mandarin Hotel, therefore, is divided into two wings, the Mandarin original wing, and the Princess wing.

All along, the Mandarin Hotel Bangkok has earned unsurpassed recognition as a luxury hotel, impressing guests from all over the world with its charm and hospitality. The Mandarin Hotel has been praised for its service, convenient access, comfortable atmosphere, and above all, warmth and sincerity, for over 45 years. At the same time, the hotel meets the expanding needs of its guests through expansion, renovation, and innovation.

The Mandarin Hotel Managed by Center Point is a 5-minute walk from Sam Yan MRT subway station. It has luxurious rooms with free Wi-Fi. The property features a tour desk, a pool, and a fitness center. The property is a 5-minute drive from Wat Hua Lam Phong and a 10-minute drive from Paragon and MBK Shopping Centres. It is a 15-minute drive from Hua Lam Pong Train Station and Hua Lam Pong MRT subway station.

The rooms are fitted with a flat-screen TV, a refrigerator, and a microwave. They also have a sitting area and a safe. Free toiletries and a hairdryer are provided. The staff at the 24-hour front desk can assist guests with currency exchange and laundry service. Free public parking is available in a nearby location. Guests can enjoy a variety of Thai and international dishes at Krua Luang Restaurant between 10:30 am-10 pm.