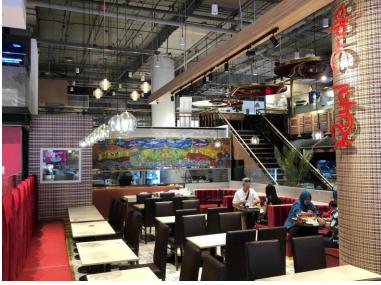

kkipochana/

Opening hours: Daily 11:30-21:00



### JaeWan - Dessert Shop



#### **Details**

Address: 17 Banthatthong rd. Wang Mai, Pathum Wan, Bangkok 10330 Contact: https://www.facebook.com/profile.php?id=100067812128759

Opening hours: Daily 13:30-23:00



### Je Dang Somtum



**Details** 

Address: 17 Banthat Thong rd. Wang Mai, Pathum Wan, Bangkok 10330 Contact: <a href="https://www.facebook.com/profile.php?id=100067812128759">https://www.facebook.com/profile.php?id=100067812128759</a>

Opening hours: Daily 10:30 - 16:00



# Recommended Restaurants

### Nuatair (เนื้อแท้) - Samyan Mitrtown B1 Floor



#### Yana Restaurants - MBK Center 5th floor



Al Saray - Silom Soi 2, below BTS Saladang Station, is opposite of Silom Complex building.



Royal India - Siam paragon G floor.





#### The beef Master - MBK center G floor Zone A





### **Longest grill by Ali - MBK Center**



**Chaolay seafood - MBK Center**