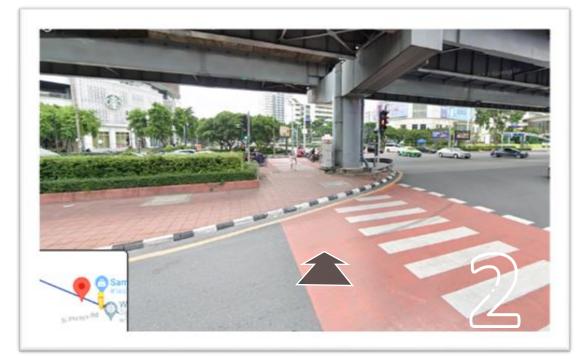

3. Cross the road (Phayathai Rd.) to Chamchuri Square by a crosswalk at the intersection

- 4. Turn left on Phayathai Rd.
- 5. CBS is on the right