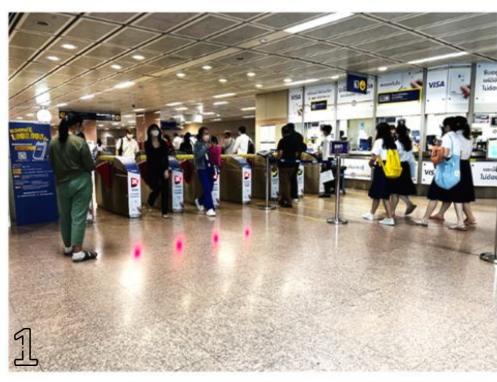

## 2. From 'Samyan' MRT station to CBS

Soi Chulalongkorn 42 Triple Y Residence

9

ATM ธนาคา กรงศรีอยุธยา

U Gentei I

หอพัก ยู-เซ็นเตอร์ 1

1. Use the Exit 2 from MRT Samyan Station.

2. Use Exit 2 and go to use the escalator to get in Chamchuri Square.

### 3. See the drugstore "Pharmax" and go to entrance the Chamchuri Square.

4. Going up to the 1<sup>st</sup> floor with the escalator. You will see the KFC restaurant. The gateway is on the right, next to the KFC.