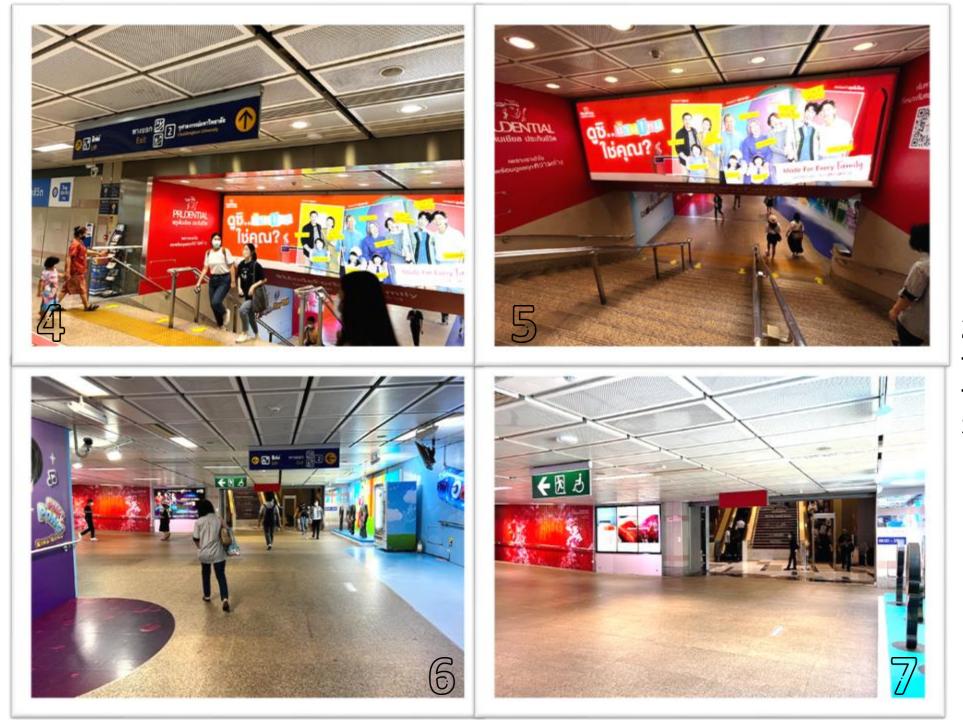

## 2. From 'Samyan' MRT station to CBS

Soi Chulalongkorn 42 Triple Y Residence

9

ATM ธนาคา กรงศรีอยุธยา

U Gentei I

หอพัก ยู-เซ็นเตอร์ 1

1. Use the Exit 2 from MRT Samyan Station.

2. Use Exit 2 and go to use the escalator to get in Chamchuri Square.

### 3. See the drugstore "Pharmax" and go to entrance the Chamchuri Square.

4. Going up to the 1<sup>st</sup> floor with the escalator. You will see the KFC restaurant. The gateway is on the right, next to the KFC.