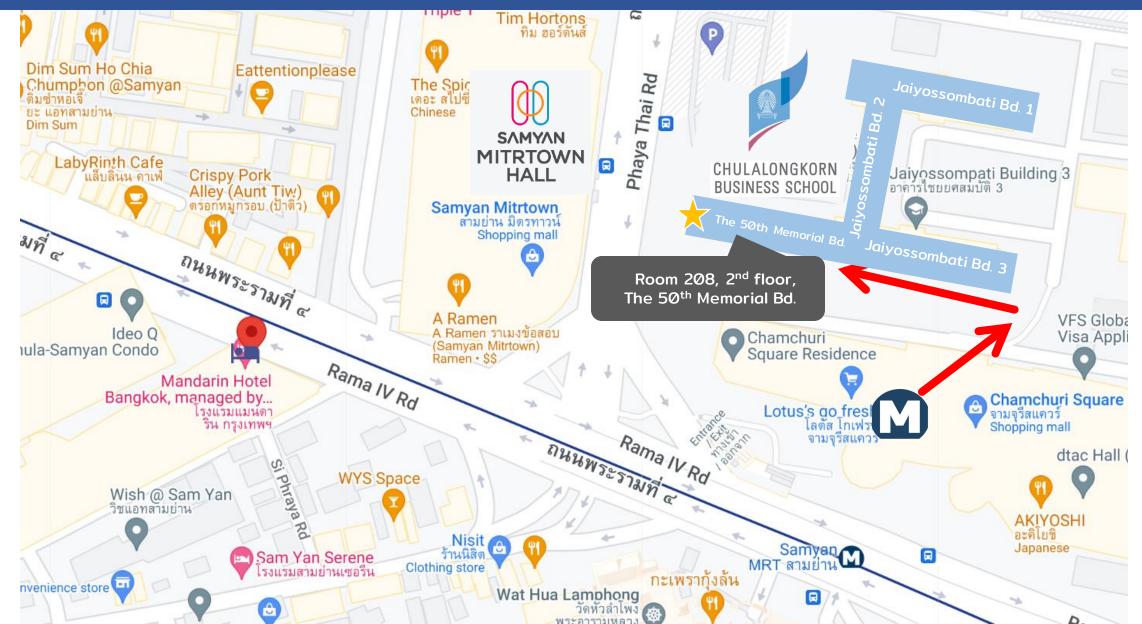

## 2. From 'Samyan' MRT station to CBS

Soi Chulalongkorn 42 Triple Y Residence

9

ATM ธนาคา กรงศรีอยุธยา

U Gentei I

หอพัก ยู-เซ็นเตอร์ 1

1. Use the Exit 2 from MRT Samyan Station.

2. Use Exit 2 and go to use the escalator to get in Chamchuri Square.

### 3. See the drugstore "Pharmax" and go to entrance the Chamchuri Square.

4. Going up to the 1<sup>st</sup> floor with the escalator. You will see the KFC restaurant. The gateway is on the right, next to the KFC.

# 5. Go outside Chamchuri Square and cross to the CBS. You will pass the basketball court.

#### 6. Walk to the other side of the basketball court.

7. Jaiyossombati Bd. 3 is near the Basketball court, you can walk upstairs into the building and walk to the right.

8. Walk upstairs into the 50<sup>th</sup> Memorial Bd.
(Building 8), room 208 is on the left.