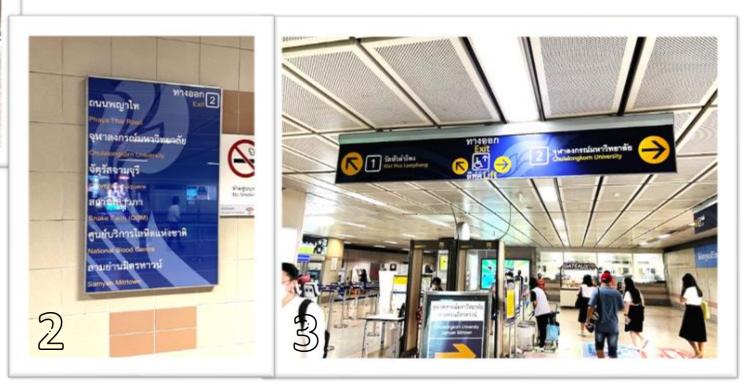

## 2. From 'Samyan' MRT station to CBS

Soi Chulalongkorn 42 Triple Y Residence

9

ATM ธนาคา กรงศรีอยุธยา

U Gentei I

หอพัก ยู-เซ็นเตอร์ 1

1. Use the Exit 2 from MRT Samyan Station.

2. Use Exit 2 and go to use the escalator to get in Chamchuri Square.