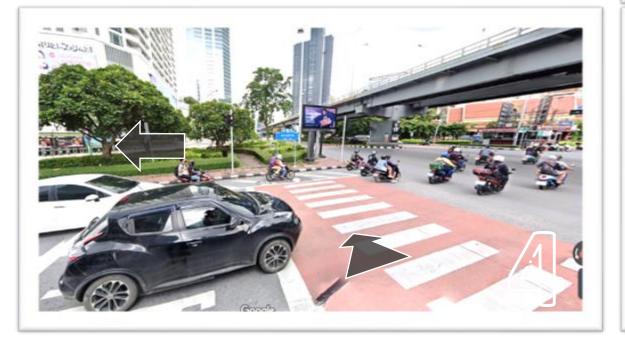

## 1. From the Mandarin Hotel BKK to CBS

Soi Chulalongkorn 42 Triple Y Residence

9

ATM ธนาคา กรงศรีอยุธยา

U Genter I

หอพัก ยู-เซ็นเตอร์ 1

1. Head east on Rama IV Rd. to Si Phraya Rd.

2. Cross the road (Rama IV Rd.) to Phayathai Rd. by a crosswalk at the intersection

3. Cross the road (Phayathai Rd.) to Chamchuri Square by a crosswalk at the intersection

- 4. Turn left on Phayathai Rd.
- 5. CBS is on the right