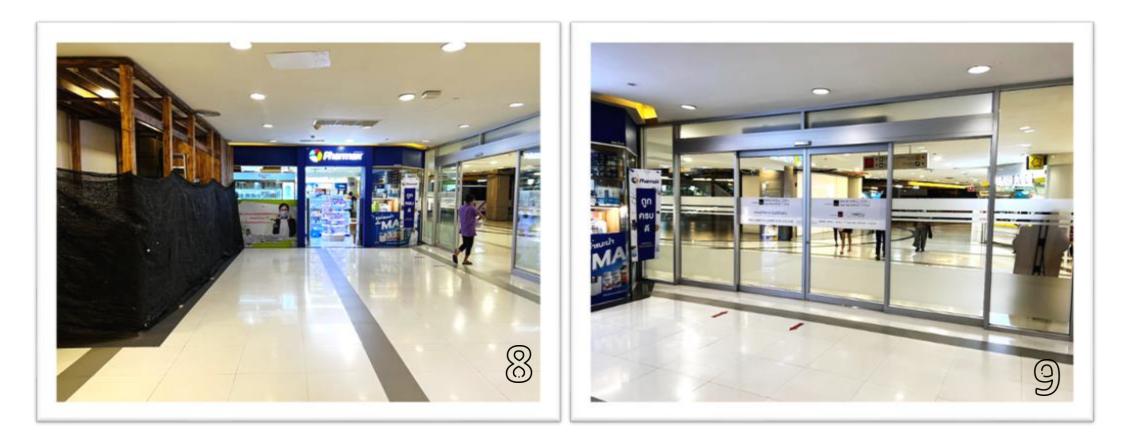

### 3. See the drugstore "Pharmax" and go to entrance the Chamchuri Square.

4. Going up to the 1<sup>st</sup> floor with the escalator. You will see the KFC restaurant. The gateway is on the right, next to the KFC.