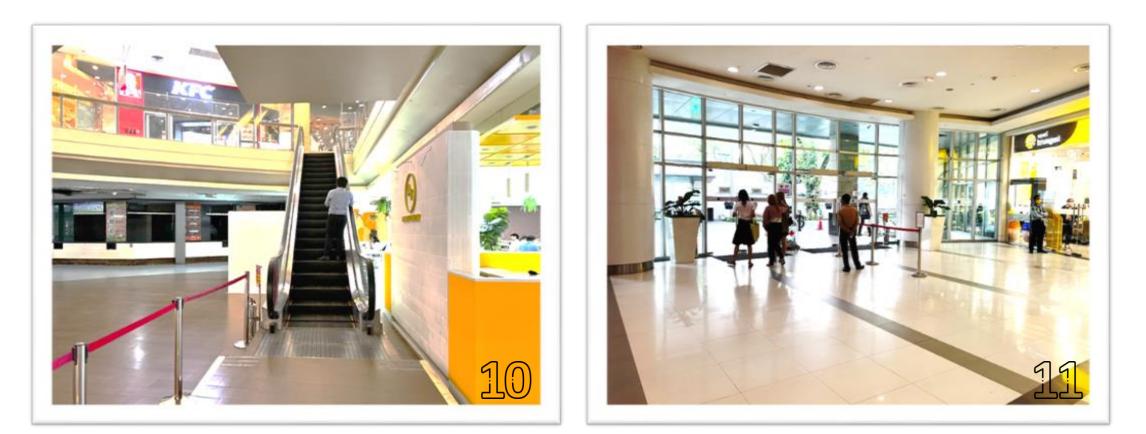

### 3. See the drugstore "Pharmax" and go to entrance the Chamchuri Square.

4. Going up to the 1<sup>st</sup> floor with the escalator. You will see the KFC restaurant. The gateway is on the right, next to the KFC.