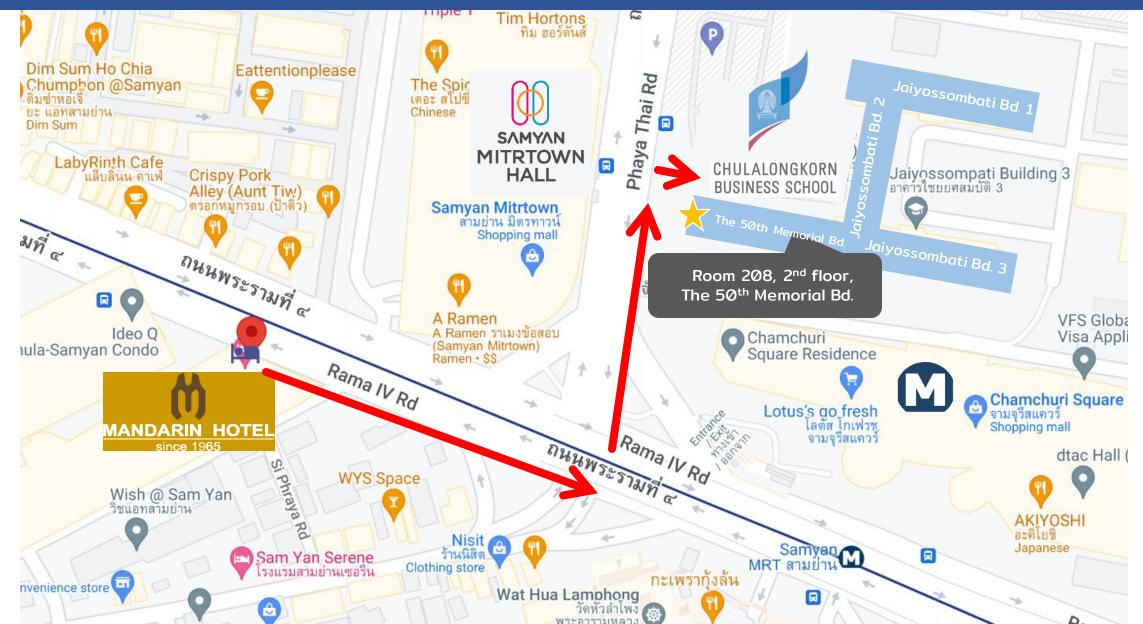

## 1. From the Mandarin Hotel BKK to CBS

Soi Chulalongkorn 42 Triple Y Residence

9

ATM ธนาคา กรงศรีอยุธยา

U Genter I

หอพัก ยู-เซ็นเตอร์ 1

1. Head east on Rama IV Rd. to Si Phraya Rd.

2. Cross the road (Rama IV Rd.) to Phayathai Rd. by a crosswalk at the intersection